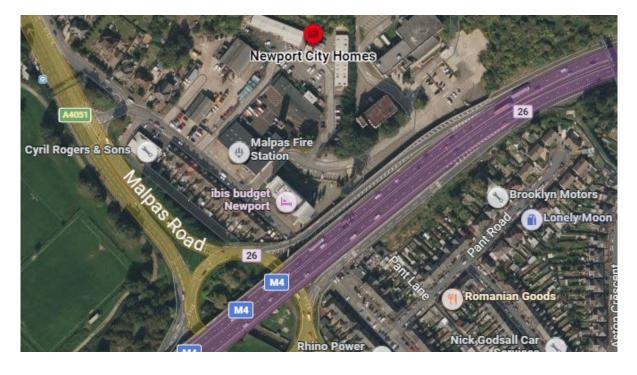

## <u>Malpas</u>

Address: 220 Malpas Rd, Newport NP20 6GP

Parking: Outside of the building

Nearby: Tesco Express, Greggs, Subway, Dominos, Pharmacy

Building accessibility: Disabled access with ramp on front of building

What to do: On entering the building you will need to sign in at reception and ask for the interviewing manager as detailed on your invite email.

Toilets: Available on the first floor (no disabled access).