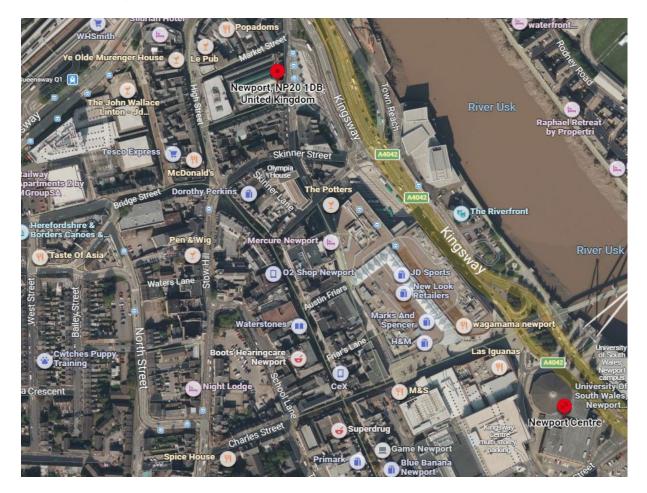

## <u>@195</u>

Address: 195 Upper Dock St, Newport, NP20 1DB

Parking: Friars Walk car park (pay on exit), Kingsway car park (pay on exit)

Nearby: City centre with various shops and Newport bus depot

Building accessibility: Disabled access with ramp on front of building

What to do: On entering the building you will need to sign in at reception and ask for the interviewing manager as detailed on your invite email.

**Toilets:** Including disabled access are available on this floor.