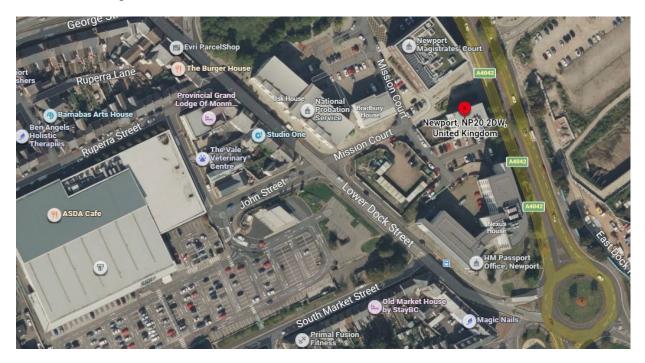

## **Nexus House**

Address: Newport City Homes, Central Office, Nexus House Mission Court, Newport, NP20 2DW

Parking: at Asda opposite (free for 3 hours)

Nearby: Asda, Greggs, Health Hut & Costa

Building accessibility: Disabled access with ramp on front and back of building

What to do: On entering the building you will need to sign in at reception and ask for the interviewing manager as detailed on your invite email.

Toilets: Including disabled access are available on this floor.